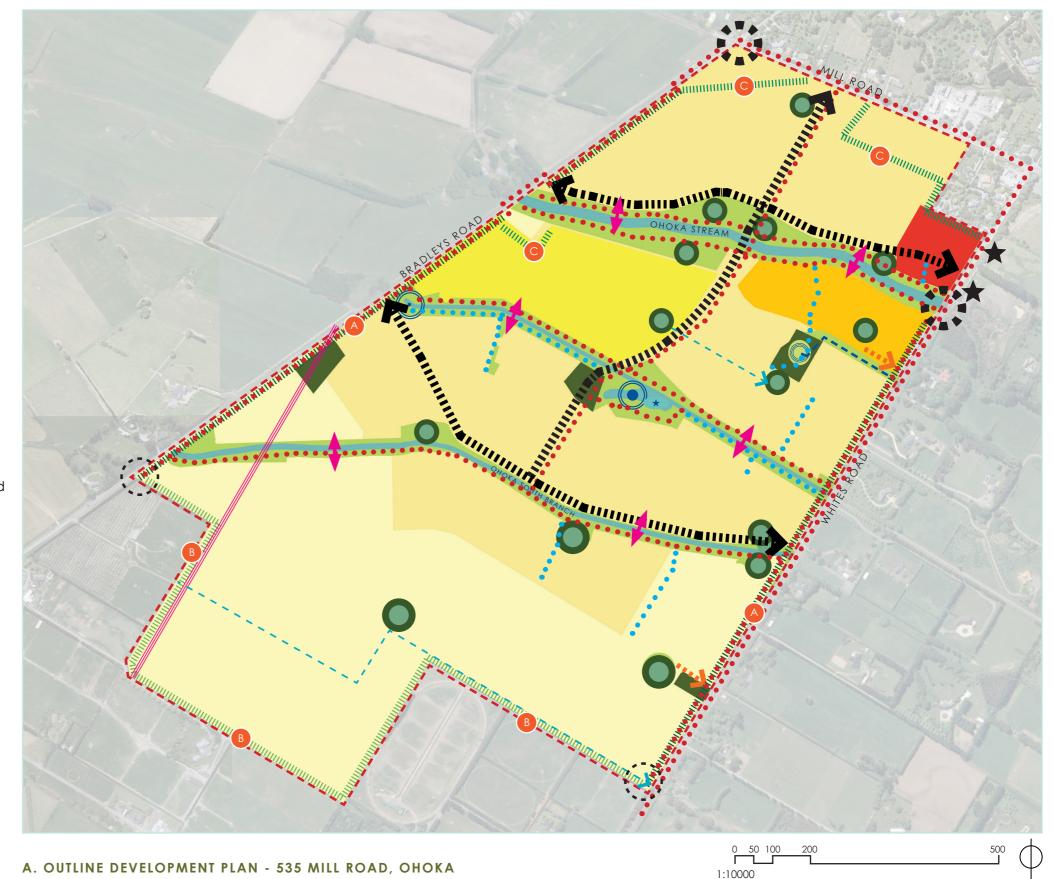

## OUTLINE DEVELOPMENT PLAN

## LEGEND

- Settlement Zone
- Settlement (Educational Overlay)
- Settlement (Polo Grounds Overlay)
- Large Lot Residential Zone
- Local Centre Zone
- Natural Open Space Zone
- Indicative Reserves (Size and Location to be Confirmed)
- Indicative Primary Road and Potential Public Transport Route
- Potential Local Road Connection
- Indicative Village Threshold / Gateway Location
- ? Potential Minor Threshold
- Indicative Pedestrian-Cycle Network
- Indicative Pedestrian Path
- Indicative Stormwater Management Areas (size and location to be confirmed)
- Existing / Modified Waterways
- Existing Springs and Associated Setback (30m)
- Stormwater Conveyance Flow Path
- Groundwater seep and associated setback (20m)
- Groundwater Seep Channel
- Existing Pond (size and location to be confirmed)
- Landscape Treatment A
- Landscape Treatment B
- Landscape Treatment C
- ★ Pedestrian / Cycle Crossing
- // Overhead 66kV Power Lines
- Indicative Pedestrian/Cycle Network Connections
  Across Streams