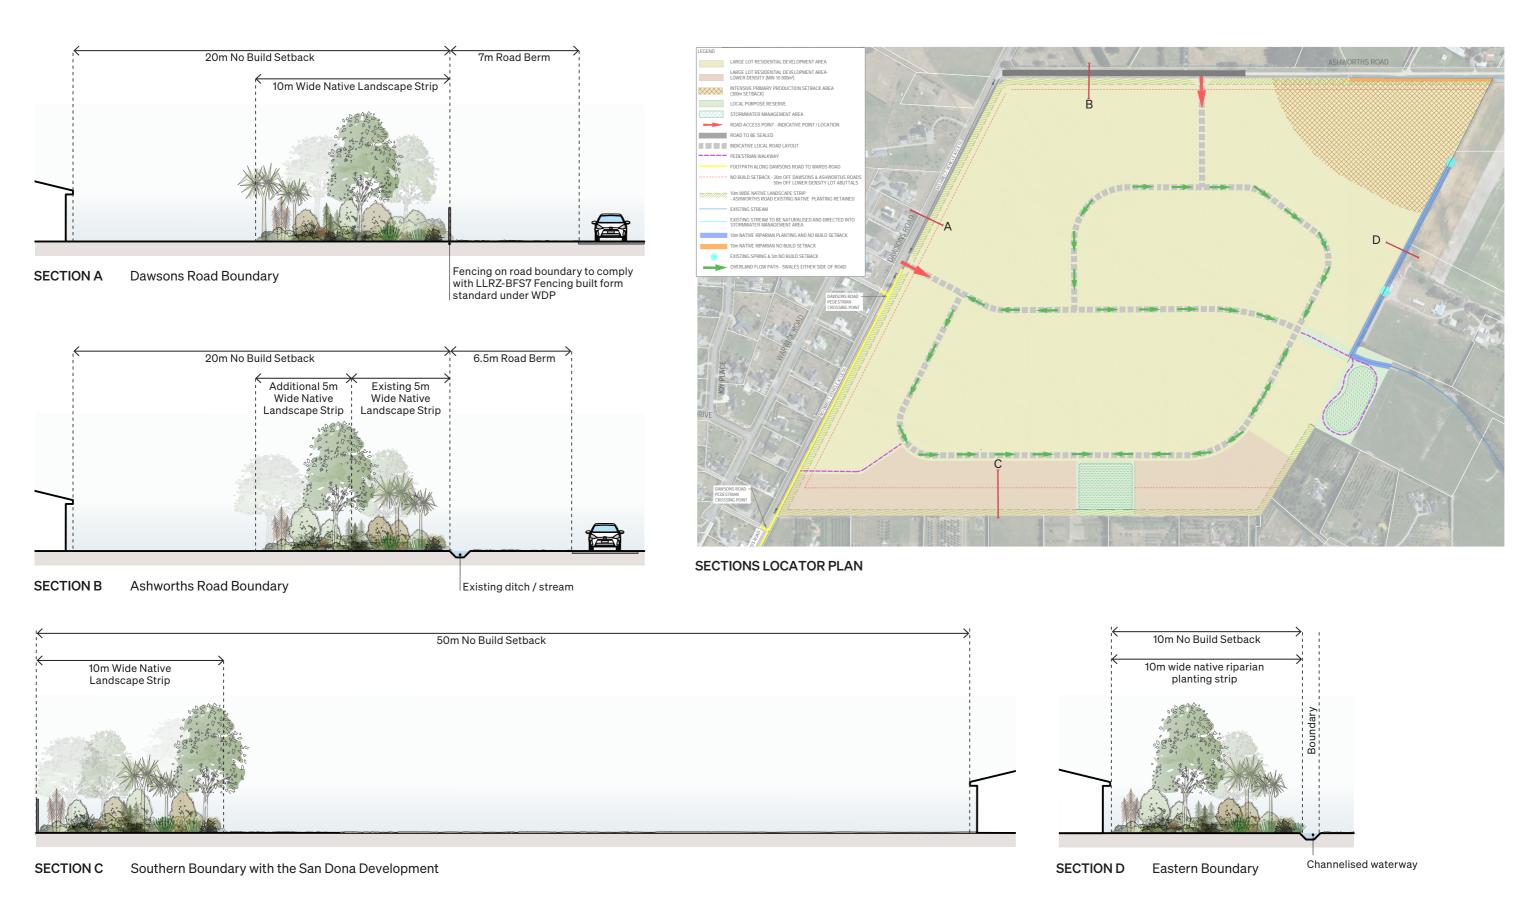

# Outline Development Plan - Landscape Boundary Treatments

Data Source: Outline Development Plan provided by Aurecon, sections prepared by RMM