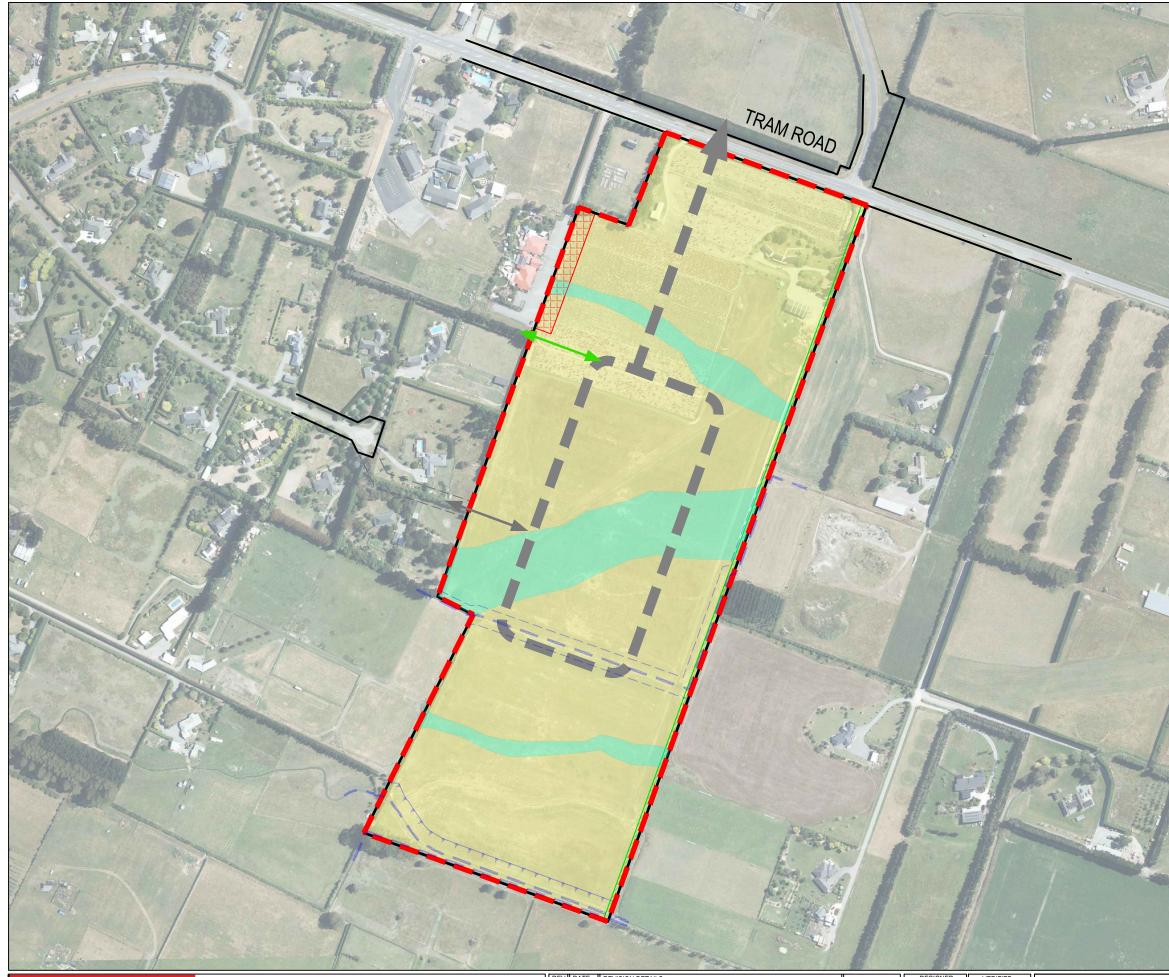

 4 Meadow Street, PO Box 5558, Papanui, Christchurch

 P
 03 352 5599
 AMBERLEY
 03 314 9200

 F
 03 352 5527
 ASHBURTON
 03 307 7021

 TOLL FREE
 0508 787 887
 DARFIELD
 03 318 8151

| ٦ | REV      | DATE     | REVISION DETAILS |        | DESIGNED | VERIFIED | PROJE                     |
|---|----------|----------|------------------|--------|----------|----------|---------------------------|
|   |          |          |                  |        |          |          |                           |
|   | <u> </u> |          |                  |        |          |          | ANDREW Mc ALLISTER - 1275 |
|   |          |          |                  |        |          |          |                           |
|   | E        | 29/07/24 | PROPOSED ODP     | A CAIN | APPROVED |          | TITLE                     |
|   | D        | 26/07/24 | PROPOSED ODP     | A CAIN | DATE     |          |                           |
|   | С        | 25/07/24 | PROPOSED ODP     | A CAIN |          |          | SWANNANOA EAST OUTLIN     |
|   | В        | 19/01/24 | PROPOSED ODP     | A CAIN |          |          |                           |
|   | Α        | 16/01/24 | PROPOSED ODP     | A CAIN |          |          |                           |

## LEGEND

|                               | OUTLINE DEVELOPMENT PLAN BOUNDARY                             |  |  |  |  |
|-------------------------------|---------------------------------------------------------------|--|--|--|--|
|                               | NATURALISED WATER RACES<br>(WITH 10m BUILDING SETBACK)        |  |  |  |  |
|                               | NATURALISED WATER RACES<br>(WITH 15m BUILDING SETBACK)        |  |  |  |  |
|                               | LLRZ                                                          |  |  |  |  |
|                               | INDICATIVE ROAD (NO FOOTPATH)                                 |  |  |  |  |
|                               | POTENTIAL ROAD CONNECTION<br>TO WINTERS ROAD                  |  |  |  |  |
| $ \rightarrow $               | INDICATIVE PEDESTRIAN WALKWAY /<br>CYCLE CONNECTION TO SCHOOL |  |  |  |  |
|                               | OVERLAND FLOWPATHS                                            |  |  |  |  |
|                               | PRESCHOOL PARKING EXTENSION                                   |  |  |  |  |
|                               | LANDSCAPING STRIP - 5m                                        |  |  |  |  |
|                               |                                                               |  |  |  |  |
| PROJECT INFORMATION ONLY      |                                                               |  |  |  |  |
| STER - 1275 TRAM ROAD, SWANNA | NOA PROJECT NO<br>15858                                       |  |  |  |  |
| TITLE                         | SCALE SIZE                                                    |  |  |  |  |
| AST OUTLINE DEVELOPMENT PLA   | N 1:2000 (A3) A3<br>DRAWING NO REV<br>SC-01 ODP E             |  |  |  |  |
|                               |                                                               |  |  |  |  |