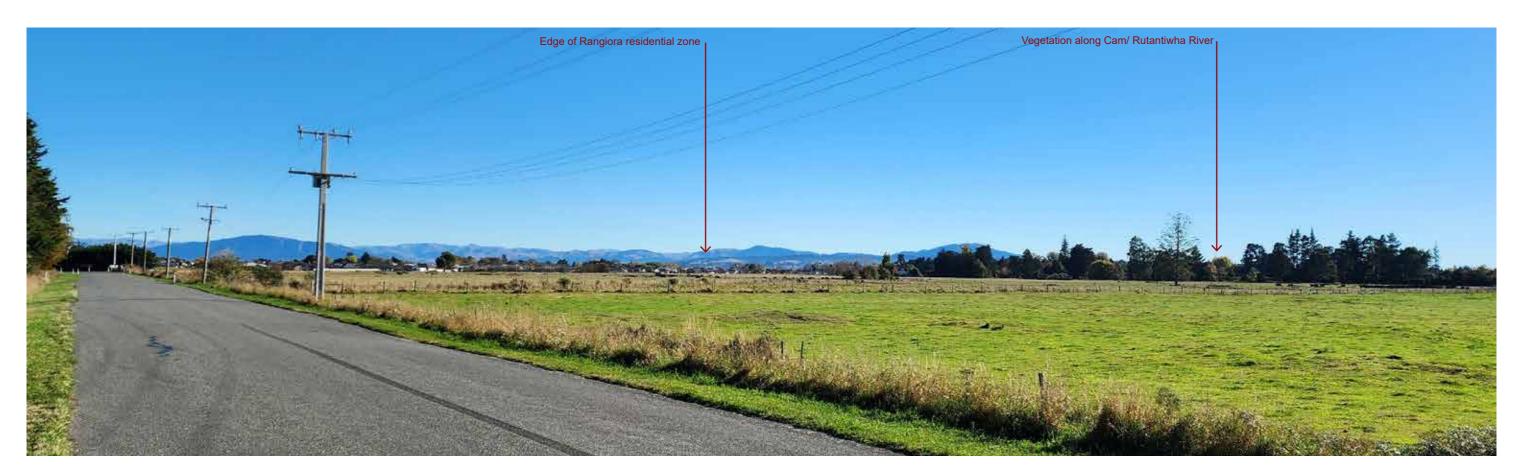

Photos taken on the 16.04.2024

Site Photograph 7: Looking west from Rangiora Woodend Road. The site is largely obscured by planting along Cam/ Rutantiwha River

Site Photograph 8: Looking west along Kippenberger Avenue. Existing vegetation substantially screens the site from view