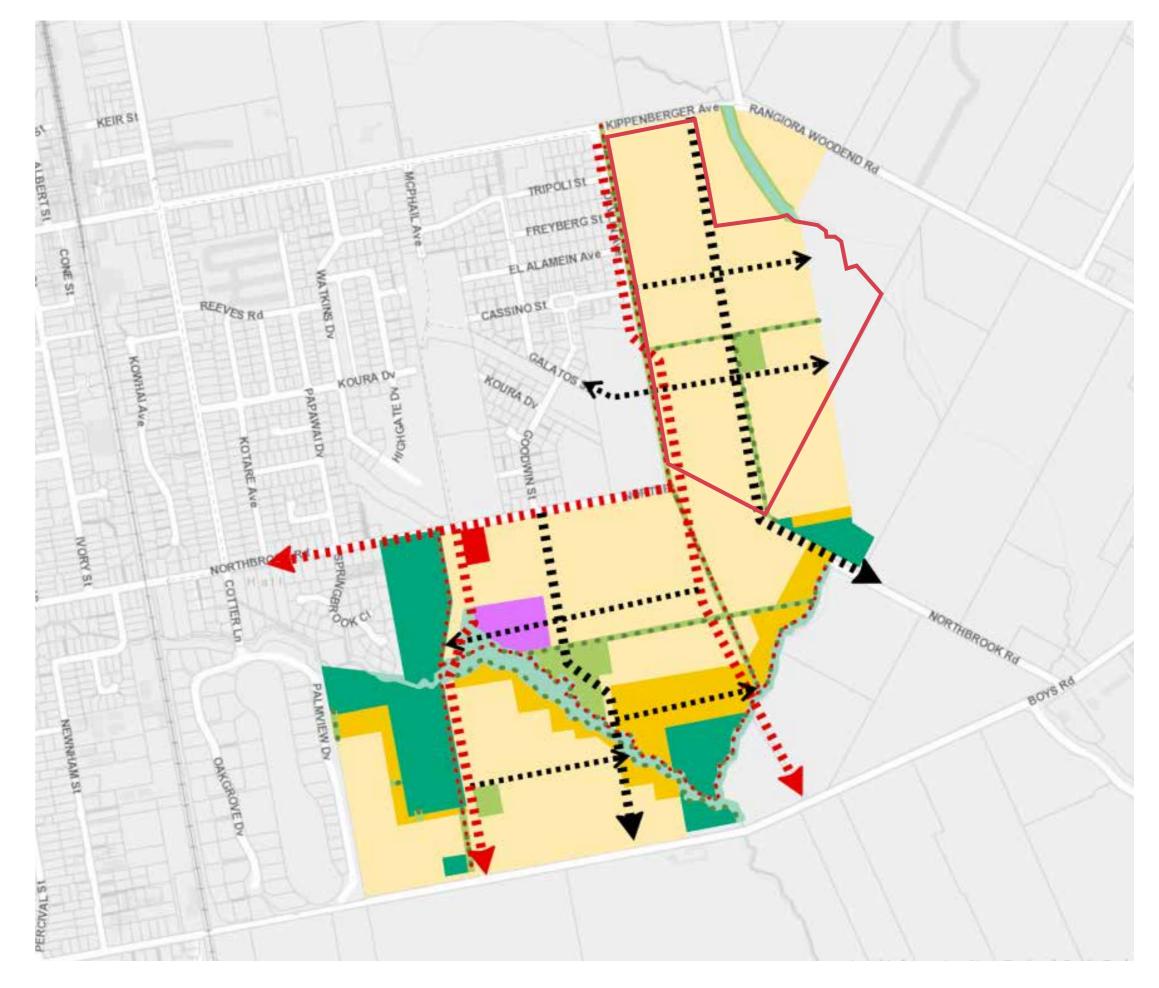

## Bellgrove South Outline Development Plan (Bellgrove South-ODP)

| _egend    |                                         |
|-----------|-----------------------------------------|
|           | Bellgrove Rangiora LTD Land             |
|           | Open Space Reserve                      |
|           | Stormwater Reserve                      |
|           | Flow Path                               |
|           | Existing Medium Residential<br>Density  |
|           | Medium Residential Density              |
| · · · >   | Primary Road                            |
| · · · · > | Primary Road + Cycleway                 |
| >         | Secondary Road                          |
| •••••     | Green Link                              |
| $\Box$    | 3.3ha of Land Located outside of SER-DA |
| П         | The Site                                |

Scale: 1:5,000 @ A3