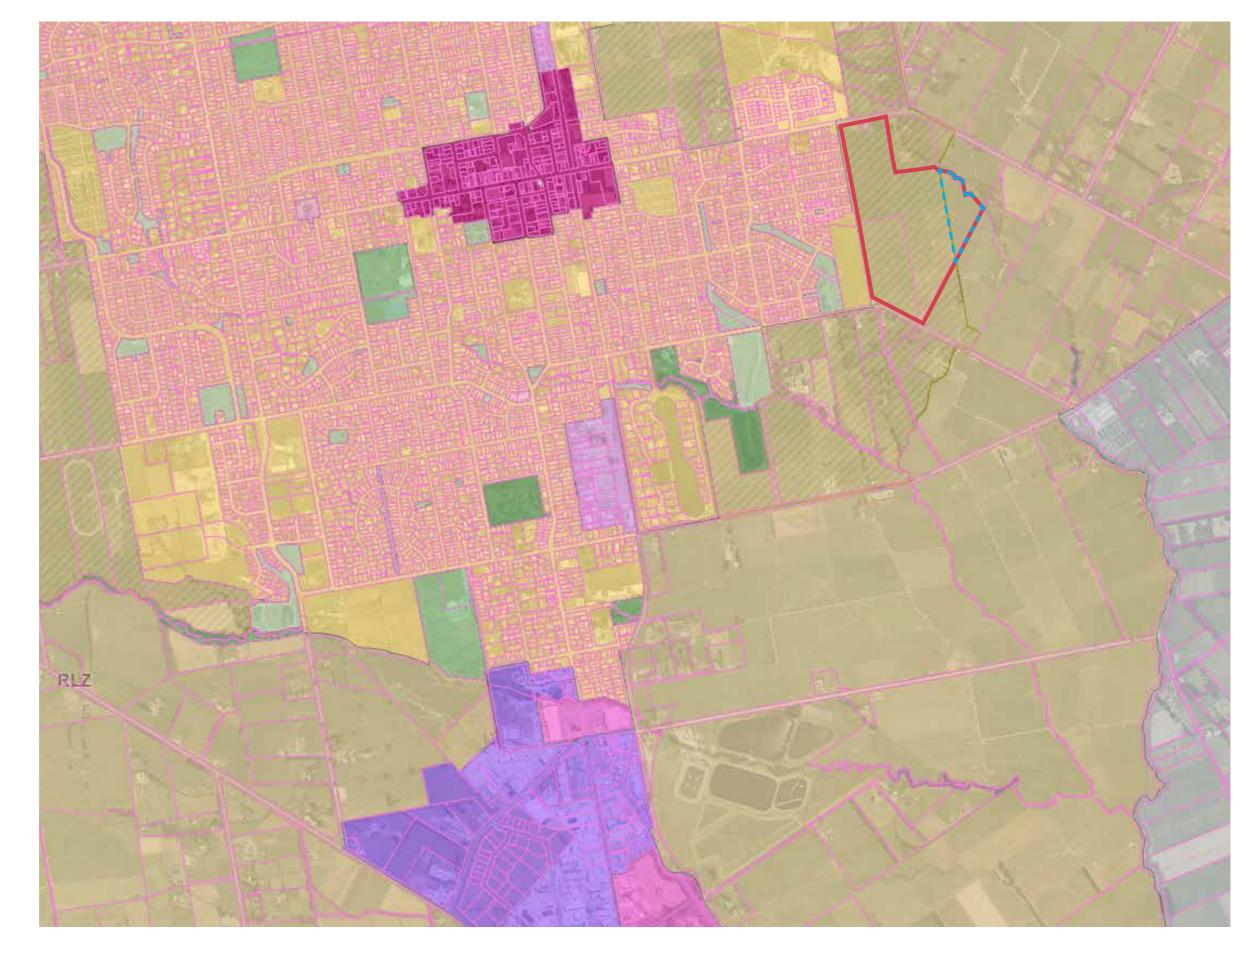

# Proposed Waimakiriri District Plan (including Variation 1)

| Legend   |                                            |
|----------|--------------------------------------------|
|          | Large Lot Residential Zone (LLRZ)          |
|          | Rural Lifestyle Zone (RLZ)                 |
|          | Open Space Zone (OSZ)                      |
|          | General Industrial Zone (GIZ)              |
|          | Medium Density Residential Zone<br>(MRZ)   |
|          | Natural Open Space Zone (NOSZ)             |
| <b>Z</b> | South East Rangiora Development<br>Area    |
| //       | General Residential Zone Overlay           |
|          | The Site                                   |
|          | 3.3ha of Land Located outside of<br>SER-DA |

Not to Scale

Data Source: Waimakariri.isoplan.co.nz