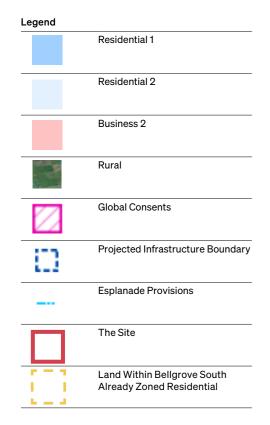

# Proposed Waimakiriri District Plan (including Variation 1)

| Legend   |                                            |
|----------|--------------------------------------------|
|          | Large Lot Residential Zone (LLRZ)          |
|          | Rural Lifestyle Zone (RLZ)                 |
|          | Open Space Zone (OSZ)                      |
|          | General Industrial Zone (GIZ)              |
|          | Medium Density Residential Zone<br>(MRZ)   |
|          | Natural Open Space Zone (NOSZ)             |
| <b>Z</b> | South East Rangiora Development<br>Area    |
| //       | General Residential Zone Overlay           |
|          | The Site                                   |
|          | 3.3ha of Land Located outside of<br>SER-DA |

Not to Scale

Data Source: Waimakariri.isoplan.co.nz