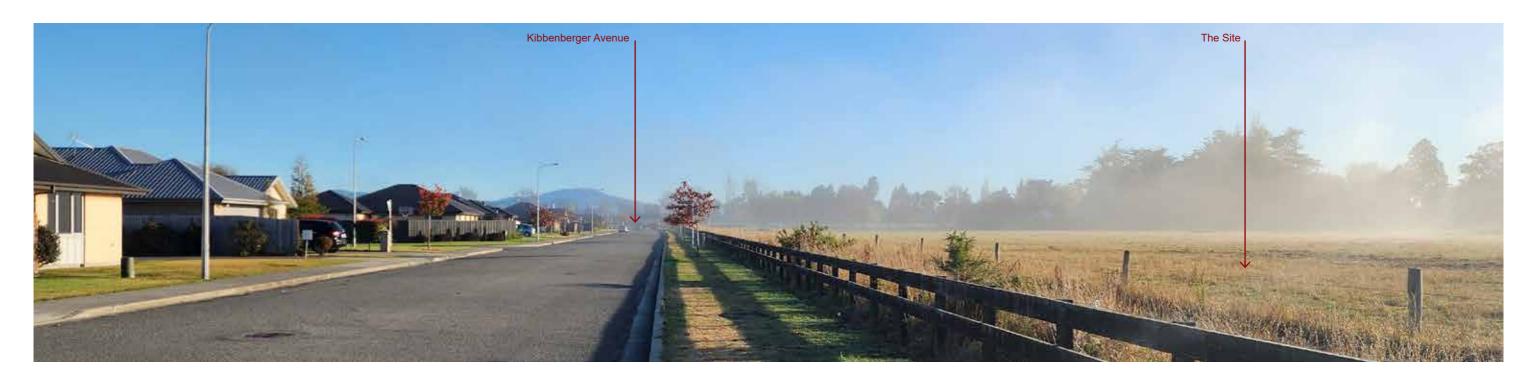

Site Photograph 3: Looking north west over the site from Northbrook Road

Site Photograph 4: Looking north over the site from Northbrook Road

Site Photograph 5: Looking west along Kippenberger Avenue

Site Photograph 6: Looking south from North East Rangiora Development Area across Kippenberger Avenue

Photos taken on the 16.04.2024

Site Photograph 7: Looking west from Rangiora Woodend Road. The site is largely obscured by planting along Cam/ Rutantiwha River

Site Photograph 8: Looking west along Kippenberger Avenue. Existing vegetation substantially screens the site from view