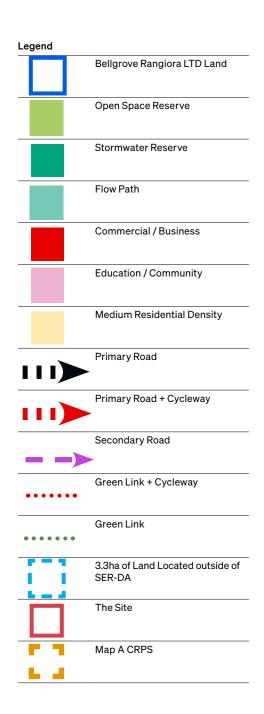

## Bellgrove South Outline Development Plan (Bellgrove South-ODP)

| _egend    |                                         |
|-----------|-----------------------------------------|
|           | Bellgrove Rangiora LTD Land             |
|           | Open Space Reserve                      |
|           | Stormwater Reserve                      |
|           | Flow Path                               |
|           | Existing Medium Residential<br>Density  |
|           | Medium Residential Density              |
| · · · >   | Primary Road                            |
| · · · · > | Primary Road + Cycleway                 |
| >         | Secondary Road                          |
| •••••     | Green Link                              |
| $\Box$    | 3.3ha of Land Located outside of SER-DA |
| П         | The Site                                |

Scale: 1:5,000 @ A3