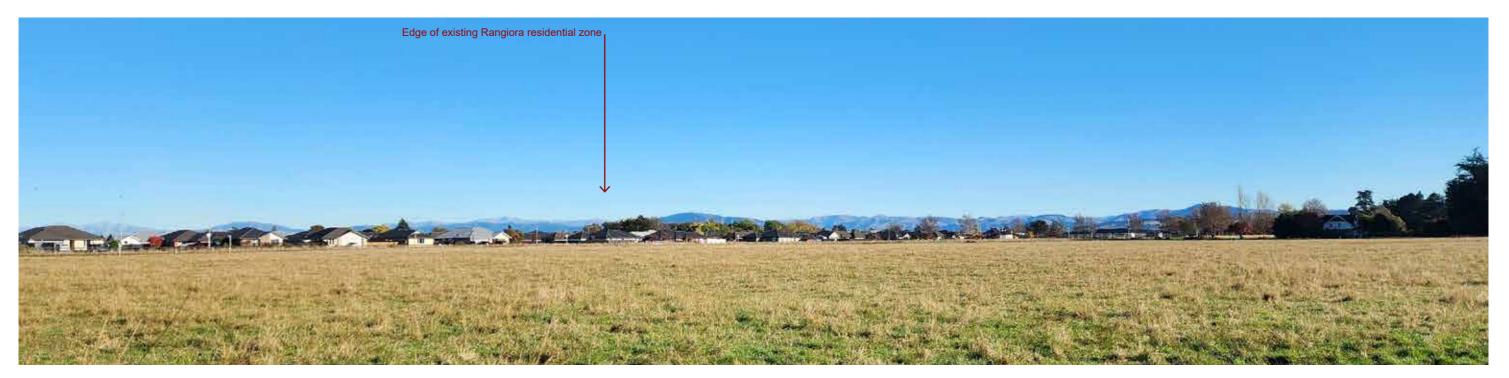

Site Photograph 9: Looking south along Devlin Avenue

Site Photograph 10: Looking north along Devlin Avenue. Houses occupy eastern extent of existing residential zone

Site Photograph 11: Looking south east over site from corner of Devlin and Kippenberger Avenues

Site Photograph 12: Looking south west over Lot 4 DP 25508 residentially zoned land (also owned by Bellgrove) at end of Devlin Avenue. Lot to be developed as part of Bellgrove South Photos taken on the 16.04.2024