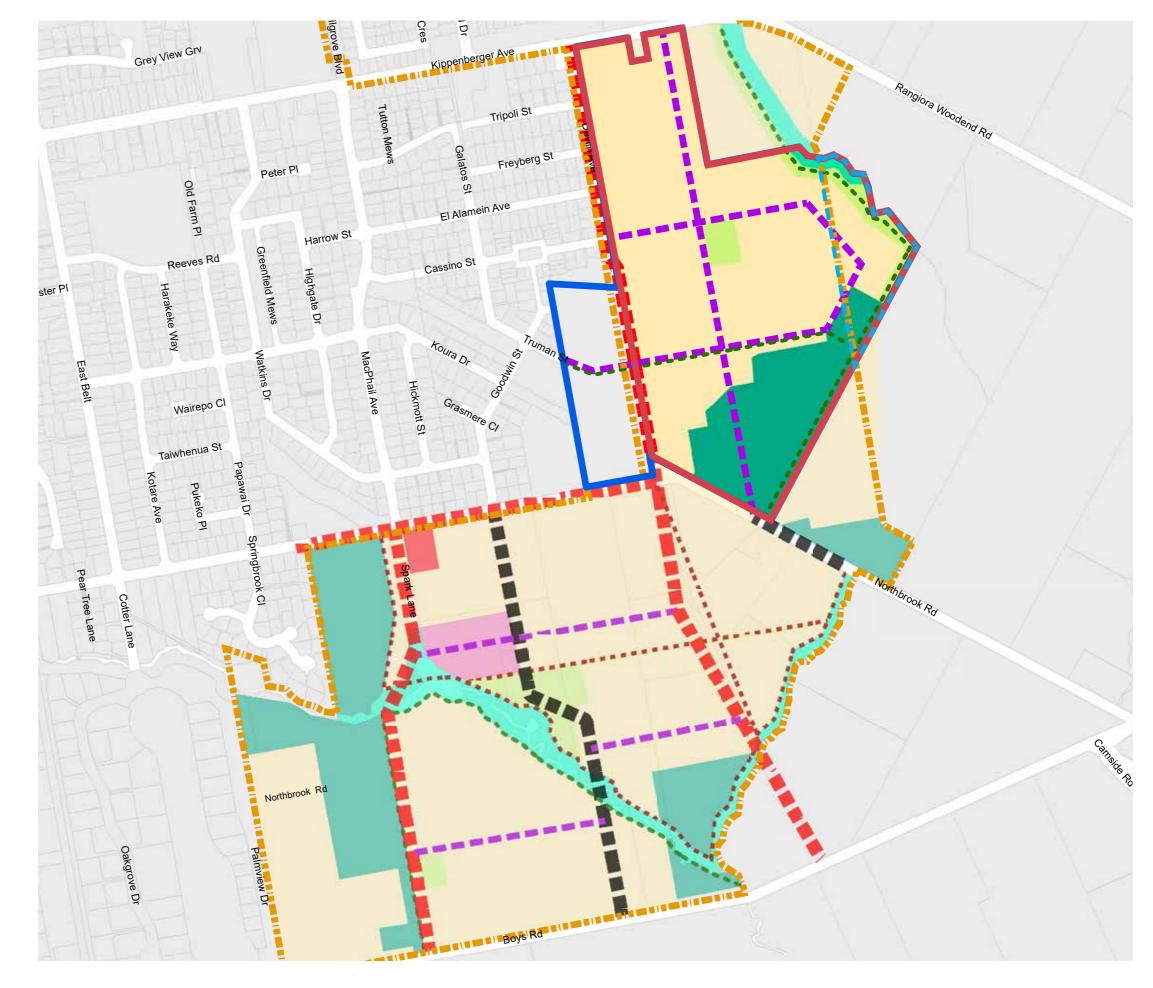

## Bellgrove South Outline Development Plan (Bellgrove South-ODP)

| _egend    |                                         |
|-----------|-----------------------------------------|
|           | Bellgrove Rangiora LTD Land             |
|           | Open Space Reserve                      |
|           | Stormwater Reserve                      |
|           | Flow Path                               |
|           | Existing Medium Residential<br>Density  |
|           | Medium Residential Density              |
| · · · >   | Primary Road                            |
| · · · · > | Primary Road + Cycleway                 |
| >         | Secondary Road                          |
| •••••     | Green Link                              |
| $\Box$    | 3.3ha of Land Located outside of SER-DA |
| П         | The Site                                |

Scale: 1:5,000 @ A3