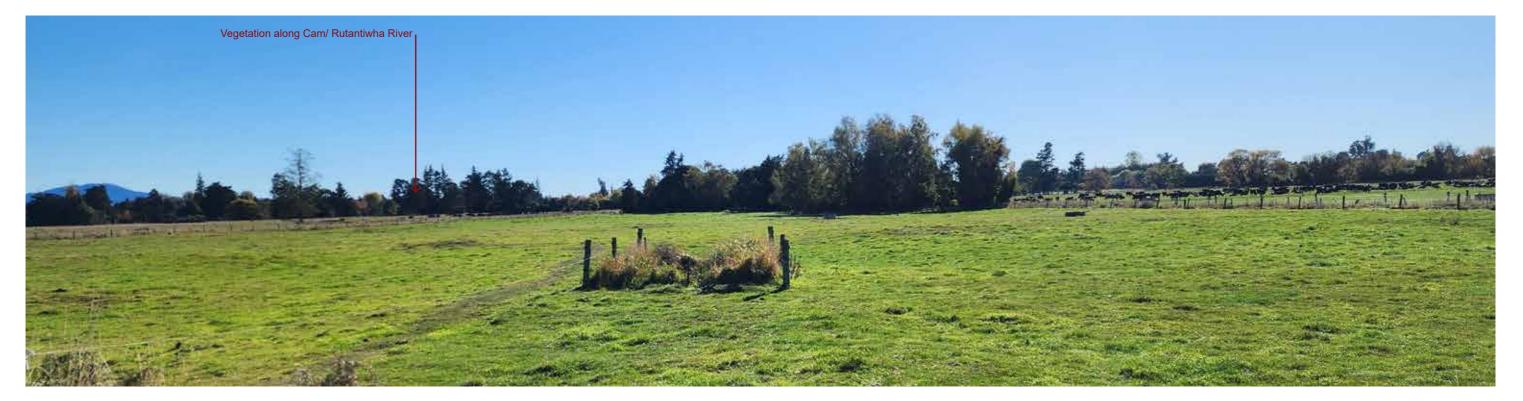

Photos taken on the 16.04.2024

Site Photograph 7: Looking west from Rangiora Woodend Road. The site is largely obscured by planting along Cam/ Rutantiwha River

Site Photograph 8: Looking west along Kippenberger Avenue. Existing vegetation substantially screens the site from view