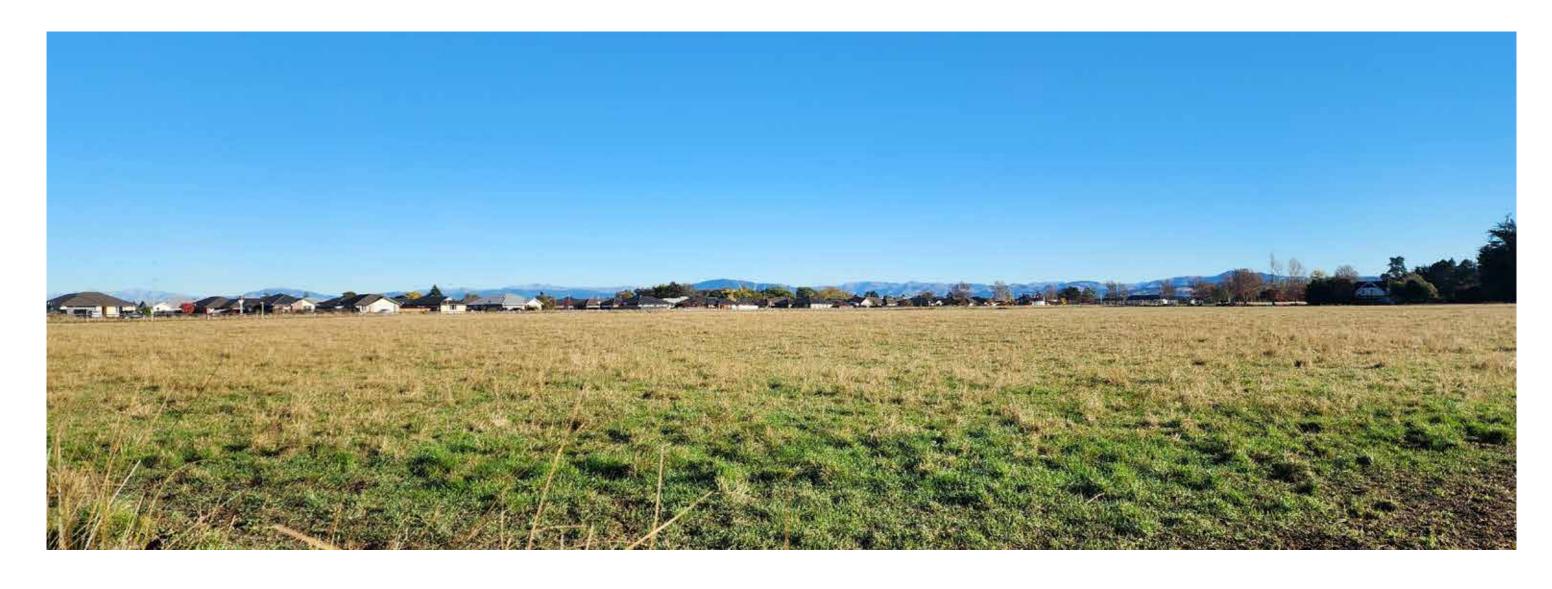

#### **Site Photo Locations**

Scale: 1:5000 @ A3 Data Source: Grip Maps

Site Photograph 1: Looking north east into site from Northbrook Road

Site Photograph 2: Looking east along Northbrook Road adjacent to site

Site Photograph 3: Looking north west over the site from Northbrook Road

Site Photograph 4: Looking north over the site from Northbrook Road

Site Photograph 5: Looking west along Kippenberger Avenue

Site Photograph 6: Looking south from North East Rangiora Development Area across Kippenberger Avenue

Photos taken on the 16.04.2024

Site Photograph 7: Looking west from Rangiora Woodend Road. The site is largely obscured by planting along Cam/ Rutantiwha River

Site Photograph 8: Looking west along Kippenberger Avenue. Existing vegetation substantially screens the site from view

Site Photograph 9: Looking south along Devlin Avenue

Site Photograph 10: Looking north along Devlin Avenue. Houses occupy eastern extent of existing residential zone

Site Photograph 11: Looking south east over site from corner of Devlin and Kippenberger Avenues

Site Photograph 12: Looking south west over Lot 4 DP 25508 residentially zoned land (also owned by Bellgrove) at end of Devlin Avenue. Lot to be developed as part of Bellgrove South Photos taken on the 16.04.2024

Site Photograph 13: Looking west from centre of site towards the eastern suburbs of Rangiora

Site Photograph 14: Looking north west from the centre of the site towards Cam/ Rutantiwha River Photos taken on the 16.04.2024

Site Photograph 15: Looking south from the centre towards Northbrook Road Photos taken on the 16.04.2024