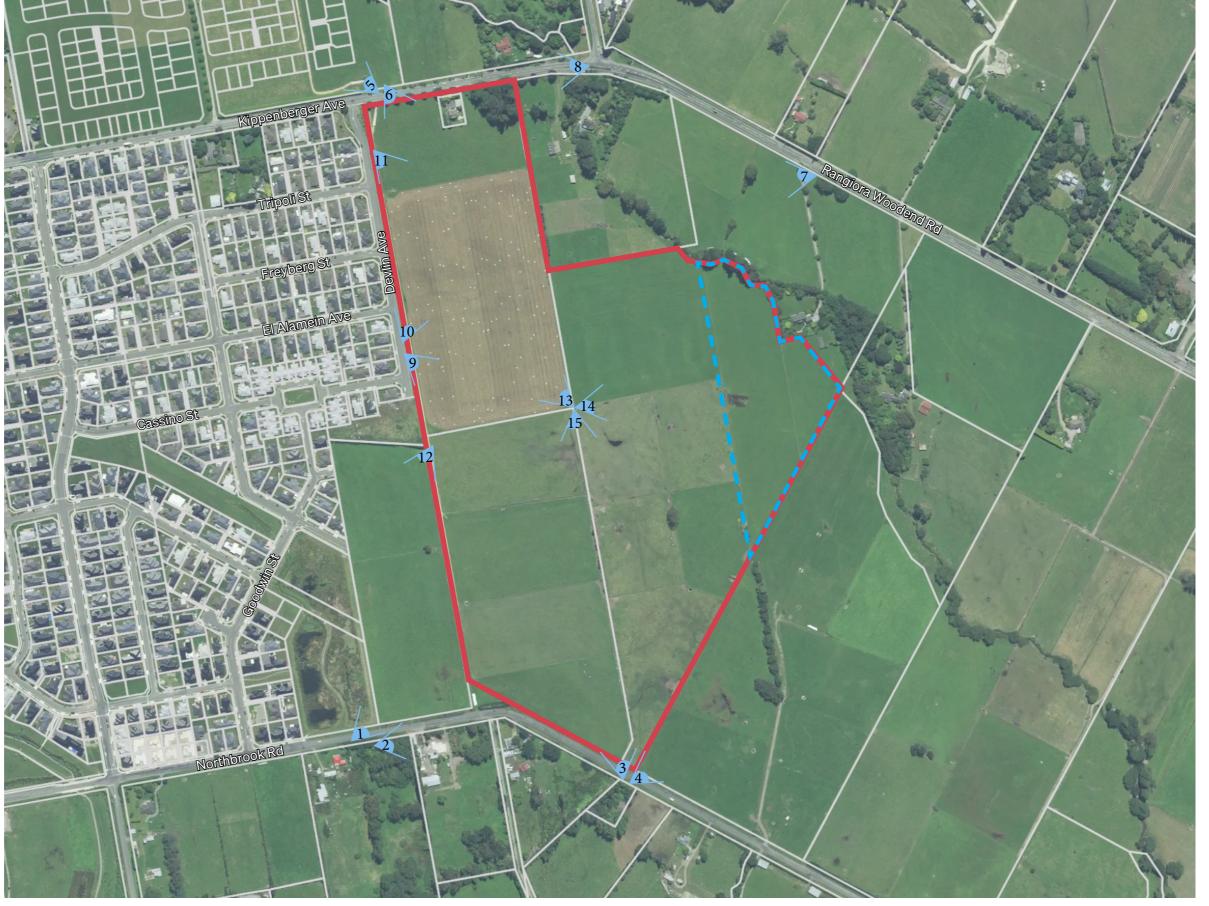

#### **Site Photo Locations**

Scale: 1:5000 @ A3 Data Source: Grip Maps

Site Photograph 1: Looking north east into site from Northbrook Road

Site Photograph 2: Looking east along Northbrook Road adjacent to site

Site Photograph 3: Looking north west over the site from Northbrook Road

Site Photograph 4: Looking north over the site from Northbrook Road

Site Photograph 5: Looking west along Kippenberger Avenue

Site Photograph 6: Looking south from North East Rangiora Development Area across Kippenberger Avenue

Photos taken on the 16.04.2024

Site Photograph 7: Looking west from Rangiora Woodend Road. The site is largely obscured by planting along Cam/ Rutantiwha River

Site Photograph 8: Looking west along Kippenberger Avenue. Existing vegetation substantially screens the site from view

Site Photograph 9: Looking south along Devlin Avenue

Site Photograph 10: Looking north along Devlin Avenue. Houses occupy eastern extent of existing residential zone

Site Photograph 11: Looking south east over site from corner of Devlin and Kippenberger Avenues

Site Photograph 12: Looking south west over Lot 4 DP 25508 residentially zoned land (also owned by Bellgrove) at end of Devlin Avenue. Lot to be developed as part of Bellgrove South Photos taken on the 16.04.2024

Site Photograph 13: Looking west from centre of site towards the eastern suburbs of Rangiora

Site Photograph 14: Looking north west from the centre of the site towards Cam/ Rutantiwha River Photos taken on the 16.04.2024

Site Photograph 15: Looking south from the centre towards Northbrook Road Photos taken on the 16.04.2024