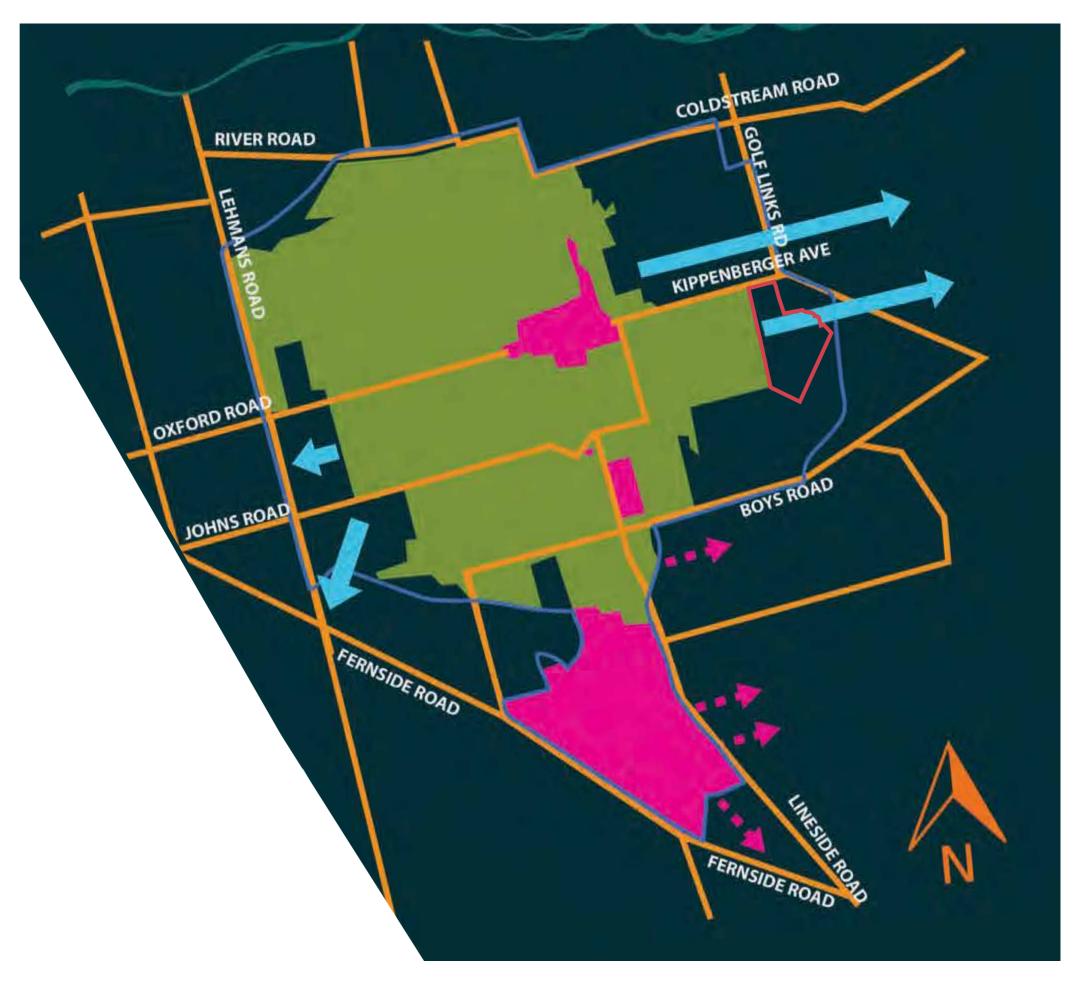

## Bellgrove South Outline Development Plan (Bellgrove South-ODP)

| _egend    |                                         |
|-----------|-----------------------------------------|
|           | Bellgrove Rangiora LTD Land             |
|           | Open Space Reserve                      |
|           | Stormwater Reserve                      |
|           | Flow Path                               |
|           | Existing Medium Residential<br>Density  |
|           | Medium Residential Density              |
| · · · >   | Primary Road                            |
| · · · · > | Primary Road + Cycleway                 |
| >         | Secondary Road                          |
| •••••     | Green Link                              |
| $\Box$    | 3.3ha of Land Located outside of SER-DA |
| П         | The Site                                |

Scale: 1:5,000 @ A3