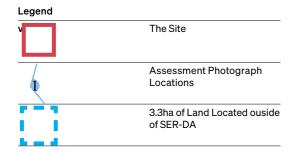

#### **Site Photo Locations**

Scale: 1:5000 @ A3 Data Source: Grip Maps

Site Photograph 1: Looking north east into site from Northbrook Road

Site Photograph 2: Looking east along Northbrook Road adjacent to site