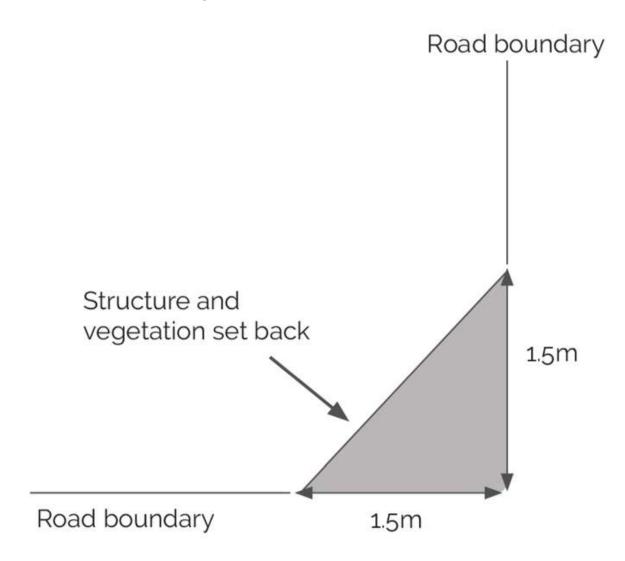

- c. having fixed obscure glazing below1.5m above floor level.
- On corner sites, vegetation or structures exceeding 1m in height above ground level shall not be located within the structure and vegetation setback area identified by Figure MR7-1
- All buildings shall be set back a minimum of 4m from any site boundary with the rail corridor.

Figure MRZ-1: Structure and Vegetation Setback

- 1. Where the site has direct road frontage, any residential unit or minor residential unit facing the road shall:
  - a. have at least one habitable room or kitchen located facing the street at ground level; and