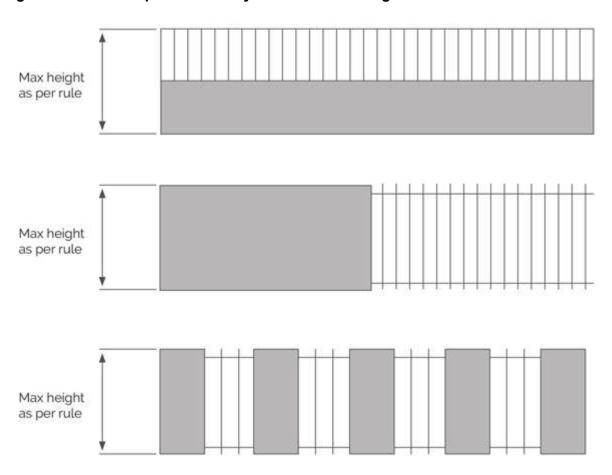

# **MRZ-BFS8 Fencing**

- All fencing or walls fronting the road boundary; or within 2m of a site boundary with a public reserve, walkway or cycleway shall be:
  - a. no higher than 1.2m above ground level; or
  - b. where the site is a corner site, on one road boundary the height can be increased to 1.8m above ground level where at least 45% of the fence is visually permeable.
- 2. Any fence greater than 0.9m in height above ground level shall be at least 45% visually permeable as depicted in Figure MRZ-2, within 5m of any accessway, or within the structure and vegetation set back area shown in Figure MRZ-1.

## Figure MRZ-2: Examples of Visually Permeable Fencing

| MRZ-BFS9 Outdoor living space                      |                                                                                             |
|----------------------------------------------------|---------------------------------------------------------------------------------------------|
| Outdoor living space shall be provided as follows: | Activity status when compliance not achieved: RDIS Matters of discretion are restricted to: |