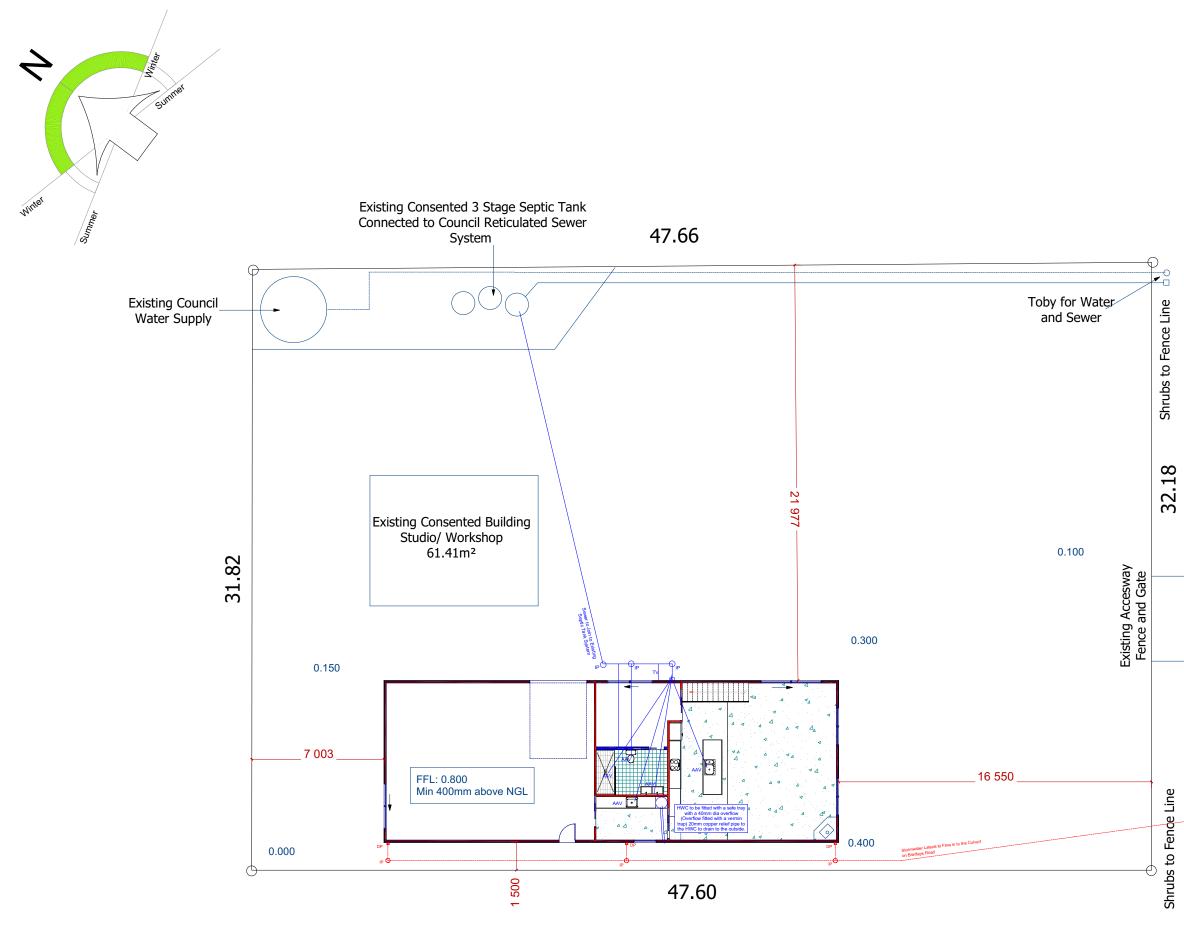

#### Attachment 5 - Earthworks assessment

Earthworks are required to construct the building platform. The finished floor level of the dwelling is proposed to be 400mm above existing ground level to provide a standard freeboard of 300mm in very low flood hazard areas. Total earthworks quantity proposed is approximately  $190m^3$  over an area of  $250 - 300m^2$ , being the area under or immediately associated with the dwelling footprint.

#### Rule assessment

Rule 23.1.1.7 of the Operative District Plan restricts the permitted area of earthworks in the Rural Zone to  $1000m^2$  per hectare. In this case the site is  $1500m^2$  and therefore a pro-rata area of permitted earthworks is  $150m^2$ , being 10% of the site area. In this case earthworks of up to  $250 - 300m^2$  are required for dwelling foundation construction. This results in a restricted discretionary activity status under Rule 23.3.2 of the Operative Plan. Given the restricted discretionary activity status, the associated assessment can be limited to the listed matters to which discretion has been limited, with no assessment of relevant objectives or policies of either the Operative or Proposed District Plans required.

#### Assessment of matters to which discretion has been restricted

*i. final contours and ground levels resulting from excavation;* 

The earthworks proposed are for the purpose of foundation construction. Contours and ground levels within the site will therefore not be altered by the earthworks, although the foundation will extend 400mm above existing ground level. The site is not impacted on by flooding to any significant degree and no displacement or diversion of floodwaters is anticipated.

The earthwork proposed are anticipated in association with house construction., with the quantity and area being small. Dust will be controlled by rapid refilling of the excavated area with shingle, noise will be short term and associated only with a single small excavator and one to two trucks, siltation will be managed by standard sediment run-off control mechanisms, the earthworks will be low profile and therefore not result in visual detraction and traffic generation will be low and occur over a very short time frame of a few days.