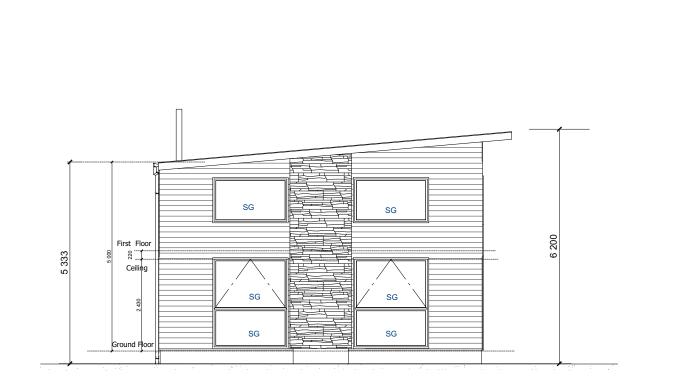

#### **RESPONSE TO REQUEST FOR FURTHER INFORMATION**

Please find below a response to the request for further information sent on 24 April 2024 in relation to the above application.

| RFI point                                                                                                                                                                                                   | Applicant response                                                                                                                                                                                                                |
|-------------------------------------------------------------------------------------------------------------------------------------------------------------------------------------------------------------|-----------------------------------------------------------------------------------------------------------------------------------------------------------------------------------------------------------------------------------|
| Application plans                                                                                                                                                                                           |                                                                                                                                                                                                                                   |
| 1 Please provide an amended plan (drawn to scale) to identify the following information:                                                                                                                    | Amended application plans are attached as Attachment 1.                                                                                                                                                                           |
| <ul> <li>Please provide setback from the<br/>northern internal boundary (197 Siena<br/>Place end) to the proposed dwelling<br/>and measured at closest point.</li> </ul>                                    | The setback from this boundary is 7.0m                                                                                                                                                                                            |
| <ul> <li>Please provide width of the existing<br/>Vehicle Crossing and measured in<br/>metres.</li> </ul>                                                                                                   | Vehicle crossing is 5.7m width.                                                                                                                                                                                                   |
| <ul> <li>Please provide height of the dwelling at both east and west ends on Elevation B.</li> <li>Please provide a floor plan of the existing shed to be retained.</li> </ul>                              | The building heights are shown on 'Elevation B'.<br>As the site is flat, the maximum height at the east<br>and west ends is 6.2m.                                                                                                 |
| <ul> <li>Please identify the structure coverage<br/>accurately. Our Calculations confirm</li> </ul>                                                                                                         | A plan showing the floor plan of the existing shed is included in Attachment 2.                                                                                                                                                   |
| the total structure coverage shall be 18.8%.                                                                                                                                                                | Structure coverage has been amended on the plan to 18.8%.                                                                                                                                                                         |
| Interests registered on the Record of Title                                                                                                                                                                 | Copies of these instruments are attached as                                                                                                                                                                                       |
| <ol> <li>Please provide copies of following interests<br/>registered on the Record of Title         <ul> <li>(a) A411751.7 Covenant</li> <li>(b) Land Covenant in Transfer A411751.9</li> </ul> </li> </ol> | Attachment 3. I note that Land Covenant in<br>Transfer A411751.9 is relevant only to DP80701<br>(which this site is not) and expired on 1/1/2011.<br>A411751.7 relates to sewage disposal.<br>A411751.12 relates to water supply. |