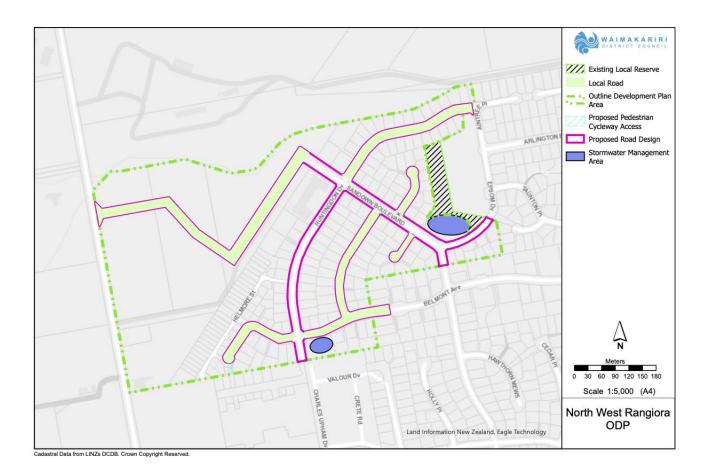

The DEV-NWR-APP1 area includes:

- connections from the development through to Lehmans Road;
- pedestrian/cycle connections;
- stormwater treatment areas; and
- identified reserve areas at Arlington Park.

#### **DEV-NWR-APP1 Northwest Rangiora ODP**