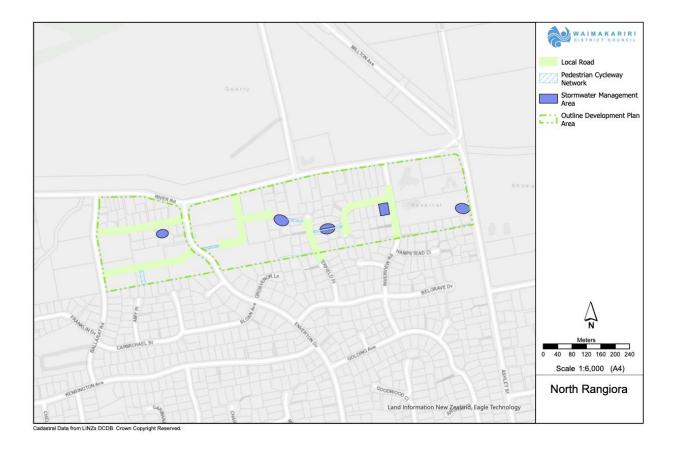

#### Introduction

The North Rangiora Development Area provides for indicative roading layouts for areas in North Rangiora bounded by River Road to the north, Ballarat Road to the west and Ashley Street to the east.

The DEV-NRG-APP1 area includes:

- · proposed road layout;
- stormwater management areas; and
- pedestrian cycleways including requirements for visually permeable fencing.

### **DEV-NRG-APP1 - North Rangiora ODP**

Page 2 of 2 Print Date: 08/12/2022