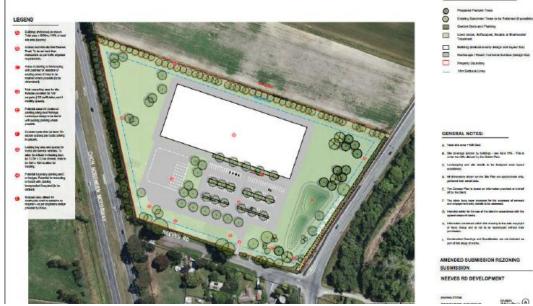

### The DEV-SK-APP1 area includes:

- A building location;
- Access location off Neeves Road;
- Stormwater treatment area; and
- Landscaping.

## **Appendix**

**DEV-NR-APP1 Neeves Road ODP** 

(Include an ODP to like effect of the below in standardised Council format)

<sup>&</sup>lt;sup>1</sup> Domett Properties Ltd [311.1]. Commercial and Industrial s42A rezoning report.