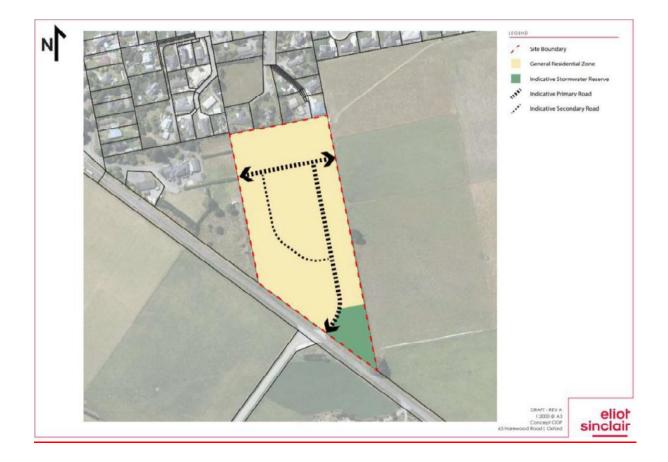

## Introduction

The South Oxford Development Area comprises approximately 3.5ha of land fronting Harewood Road. It is directly to the east of Oxford Hospital. The area is General Residential Zone.

The DEV-SOX-APP1 area includes:

- Roading connections through to Harewood Road and neighbouring land;
- pedestrian/cycle connections (within the road);
- stormwater treatment area; and
- an identified reserve area.

## <u>Appendix</u>

DEV-SOX-APP1 Southeast Oxford ODP

Include an ODP to like effect of the below including standardised Council format

<sup>&</sup>lt;sup>1</sup> Geoff Mehrtens [175.1], Oxford-Ohoka Community Board [172.2] and Claudia & Geoff Mehrtens [FS24]. Oxford and Settlement Zone (Ohoka and Woodend Beach) Reply Report.