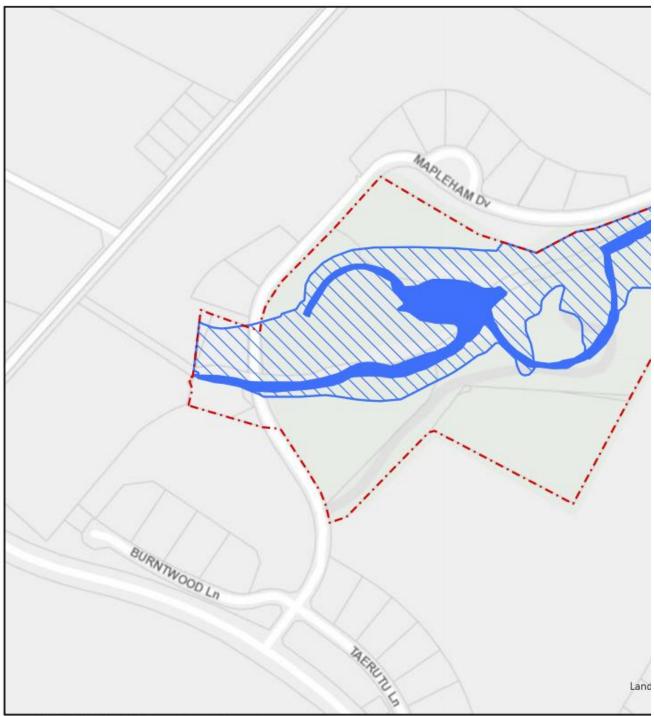

The key features of DEV-MPH-APP1 include:

- an identified flooding area surrounding Taranaki Stream;
- limitations on the development to one household per site.

#### **DEV-MPH-R1: Specific density provisions** Access to State Highway 1 from the DEV-MPH-Activity status when compliance not achieved: APP1 area shall be limited to the two locations (Mapleham Drive) as shown on DEV-MPH-APP1, provided that: 1. one access road located near the northern boundary of the zone shall serve a maximum of four sites; and 2. the access road located near the southern boundary of the zone shall serve all other sites in the zone and shall adjoin the common boundary of the adjacent property to the south for a minimum distance of 30m from State Highway 1 into the zone. **DEV-MPH-R2: Specific density provisions** 1. For the purpose of SUB-S1: Activity status when compliance not achieved: a. the minimum area for any allotment NC created by subdivision shall be 1ha; and b. the average area of all allotments shall not be less than 1.5ha. DEV-MPH-R3 Mapleham Development Area Outline Development Plan Activity status: PER Activity status when compliance not achieved: Where: DIS 1. development shall be in accordance with DEV-MPH-APP1. Advisory Note • For the avoidance of doubt, where an Activity or Built Form Standard is in conflict with this

# **Appendix**

**DEV-MPH-APP1 - Mapleham ODP** 

Page 2 of 3 Print Date: 08/12/2022

MPH - Mapleham Notified: 18/09/2021

Cadastral Data from LINZs DCDB. Crown Copyright Reserved.

Page 3 of 3 Print Date: 08/12/2022