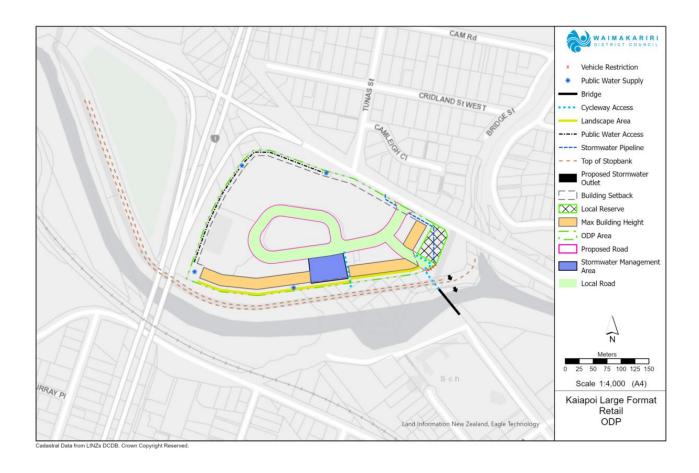

#### Introduction

The Kaiapoi LFR Development Area is Large Format Retail Zone and is located to the north-west of the Kaiapoi Town Centre Zone.

The ODP includes provisions for:

- a road accessing off Smith Street;
- internal roading providing site access;
- pedestrian and cycleway access;
- a local reserve;
- a stormwater management area and other infrastructure;
- an area subject to a maximum building height; and
- a landscape area.

## **Activity status: PER**

Where:

- Within the Kaiapoi Large Format Retail Zone on Smith Street, the development of land shall be in accordance with DEV-KLFR-APP1 and shall meet the following standards:
  - a. new buildings shall connect to the stormwater management system shown on DEV-KLFR-APP1;
  - any outdoor storage area shall not be located within the 10m Building Setback;
  - c. tree planting shall be provided along the Smith Street boundary and the Council reserve (west) boundary:
    - i. at a minimum of one tree for every 15m;
    - ii. no more than 15m apart or closer than 13m; and
    - iii. the drip line of any tree shall not encroach within 2m of the centre line of any water or stormwater pipeline;
  - d. trees required by (c) above shall be at least 1.5m high at the time of planting and of a species capable of growing to at least 8m at maturity; and
  - e. any building walls within 20m distance from the 10m sethack along the

### DEV-KLFR-APP1 - Kaiapoi Large Format Retail Zone ODP

Page 2 of 2

Print Date: 08/12/2022