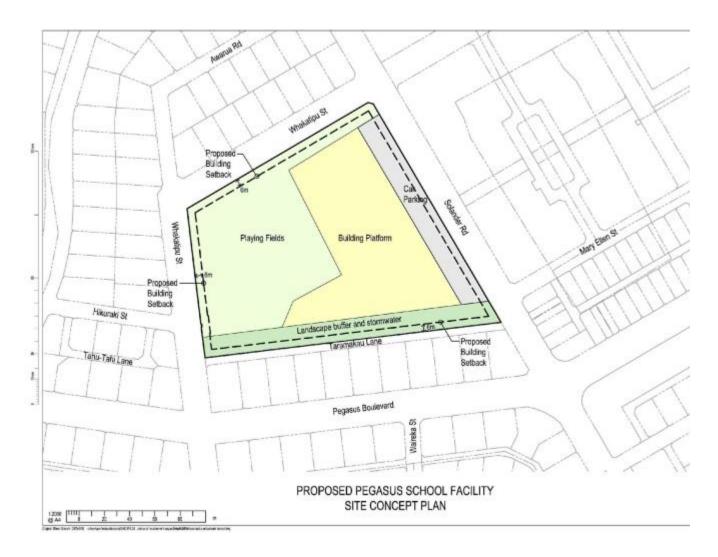

| West Eyreton School                                                      |                                                                                                            |
|--------------------------------------------------------------------------|------------------------------------------------------------------------------------------------------------|
| Designation unique identifier                                            | MEDU-20                                                                                                    |
| Designation purpose                                                      | Education purposes                                                                                         |
| Site identifier                                                          | 1651 North Eyre Rd, West Eyreton Pt RS 10081 Lot 1 DP 6771                                                 |
| Lapse date                                                               | Has been given effect to                                                                                   |
| Designation hierarchy under section 177 of the Resource Management Act   | Primary                                                                                                    |
| Conditions                                                               | No                                                                                                         |
| Additional information                                                   | Rollover of an existing designation, with modification. Legacy reference formerly D046. MEDU-1 to MEDU-23  |
| Woodend School                                                           |                                                                                                            |
| Designation unique identifier                                            | MEDU-21                                                                                                    |
| Designation purpose                                                      | Education purposes                                                                                         |
| Site identifier                                                          | Main North Road, Woodend<br>Lot 2 DP 317157<br>Res 3904<br>RS 40863                                        |
| Lapse date                                                               | Has been given effect to                                                                                   |
| Designation hierarchy under section 177 of the Resource Management Act   | Primary                                                                                                    |
| Conditions                                                               | No                                                                                                         |
| Additional information                                                   | Rollover of an existing designation, with modification. Legacy reference formerly D047. MEDU-1 to MEDU-23  |
| Pegasus Bay School                                                       |                                                                                                            |
| Designation unique identifier                                            | MEDU-22                                                                                                    |
| Designation purpose                                                      | Education purposes                                                                                         |
| Site identifier                                                          | 5 Solander Rd, Pegasus<br>Lot 99 399553                                                                    |
| Lapse date                                                               | Has been given effect to                                                                                   |
| Designation hierarchy under section 177 of the Resource Management Act   | Primary                                                                                                    |
| Conditions                                                               | Yes - see below                                                                                            |
| Additional information                                                   | Rollover of an existing designation, with modification. Legacy reference formerly D047A. MEDU-1 to MEDU-23 |
| MEDU-22 Pegasus Bay School designation conditions  1. Site concept plan: |                                                                                                            |

- a. The site shall be developed in general accordance with the Site Concept Plan (see below).
- 2. Building / structure height:
  - a. The height of any buildings and structures shall be limited to a maximum of 9m with the following exceptions:
    - Any decorative feature, steeple, finial, chimney, spire, lightning rod or ventilation shaft that does not have a horizontal dimension exceeding 3m at any point above 9m in height;

- ii. Lift and stair shafts, roof water tanks, solar heating devices;
- iii. Antennas which do not project more than 2m above the highest point of the rest of the structure.
- 3. Vehicular Access:
  - a. All vehicular access shall be limited to Solander Road.
- 4. Location of Buildings:
  - a. All buildings shall generally be established within the 'Building Platform' area as denoted on the Site Concept Plan.
- 5. Building Setback:
  - a. No building shall be sited closer than 6m to any road or site boundary.
- 6. Site Landscaping:
  - a. Solander Road Onsite Car Park:
    - Trees shall be planted within or immediately adjacent to the Solander Road on site car park;
  - b. Taramakau Lane Landscape Buffer:
    - i. The planting to be established on the 'Landscape buffer and stormwater' area as denoted on the Site Concept Plan shall be retained and maintained on an on-going basis. Any diseased, damaged or dead plants shall be replaced with similar specimens either immediately or within the next planting season as appropriate;
  - c. Outline Plan Requirements:
    - i. The details of the landscaping to be included in the Solander Road car park and in the Taramakau Lane landscape buffer shall be included in the first Outline Plan submitted to the Waimakariri District Council.